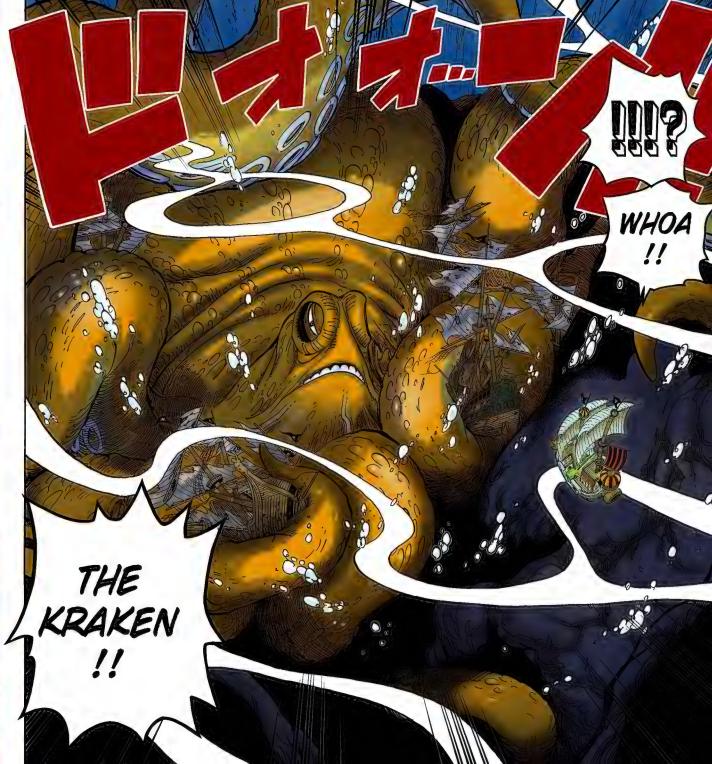

## Chapter 605: THE KRAKEN AND THE PIRATES

### REQUEST: "CHOPPER BEING SKETCHED BY RACCOON DOGS" BY MOSSARI

IT MUST BE HUNDREDS OF YEARS OLD! THE KRAKEN IS A MONSTER THAT APPEARS IN COUNTLESS LEGENDS!

TAKE A GOOD LOOK! BUT YOU DON'T EVEN NEED A GOOD LOOK! IT'S GIGANTIC!!

WHAT ARE THEY THINKING?! ANYONE WOULD RUN AT THE FIRST SIGHT OF THAT THING! I'D BETTER DO SOMETHING TO PROTECT MYSELF! IT WON'T BE HEALTHY to stay aboard this SHIP FOR LONG!

DON'T BE STUPID! CAN'T YOU SEE ALL THE WRECKED SHIPS IT'S HOLDING? YOU WANT TO END UP LIKE THAT ?!

NO! YOU'LL JUST CUT IT UP! WE'RE KEEPING THAT OCTOPUS AS A PET!

3

I'LL DEFEAT IT WHILE WE'RE WAITING FOR YOU THEN.

I'M GONNA GUYS BUY HIT IT WITH ME SOME SOMETHING HUGE!

YOU

TIME.

NAMI IS WORRIED SPLURT !!! ABOUT ME!